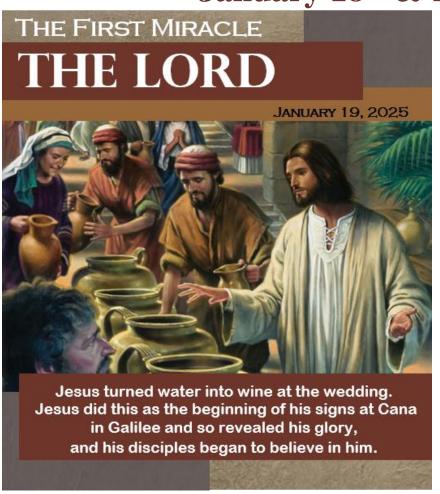

#### Mass Intentions for 1/20–1/26, 2024

21 H.C. Tues. 8:30 p.m. - No intention requested

22 H.C. Wed. 8:30 a.m. - Loretta Holtsmann 🕆

23 St.F. Thurs. 8:00 a.m. - Mildred Wigge ₽

24 H.C. Fri. 8:00 a.m. - Mary Ann Tennyson ₽

20 ERRH Fri. 10:00 a.m. - No intention requested

25 St.F. Sat. 4:00 p.m. - No intention requested

25 H.C. Sat. 6:00 p.m. - Holy Cross School

26 H.C. Sun. 8:00 a.m. - People of the parish ₽

26 H.C. Sun. 10:00 a.m. - Marlene Karns ₽